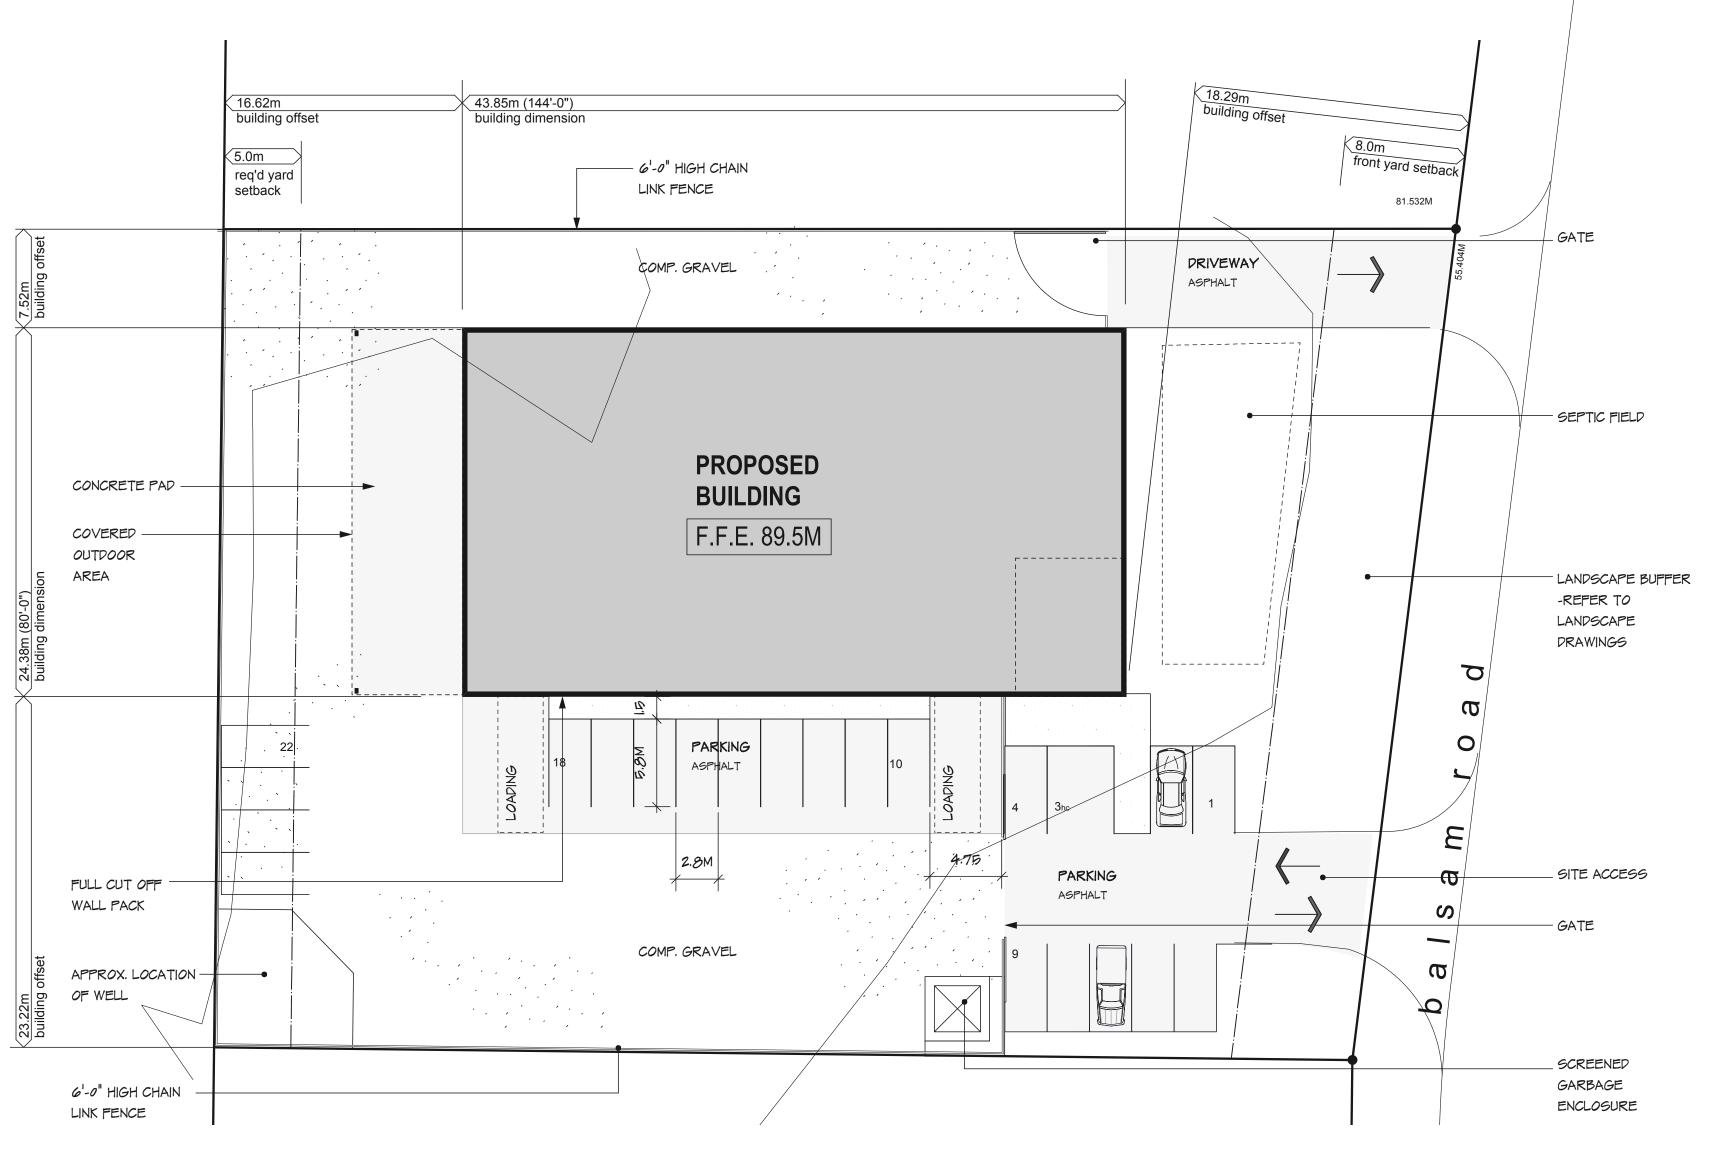

## proposed industrial building Balsam Road Nanaimo, B.C.

DRAWING TITLE:

SITE PLAN

SCALE:
as noted

DRAWN BY:
B.B.

NUMBER:
d1356.37.14

ISSUED:
for review 19 JUNE/15

CONTRACTOR TO VERIFY ALL LINES, LEVELS, SURVEYS DIMENSIONS, LOCATION OF BUILDING ON SITE AND LOCATION OF ALL SERVICES PRIOR TO CONSTRUCTION. ALL WORK TO BE DONE IN ACCORDANCE WITH THE B.C. BUILDING CODE, CURRENT EDITION AND ALL LOCAL BUILDING BYLAWS. COPYRIGHT RESERVED. THESE PLANS ARE THE PROPERTY OF DELINEA DESIGN CONSULTANTS LIMITED TO BE USED SOLELY FOR THE PROJECT SHOWN. UNAUTHORIZED REPRODUCTION OR USE IN ANY MANNER IS NOT PERMISSIBLE.

PAGE NO.

for review

**A1** 

25 JUNE/15

SITE PLAN
SCALE: 1:250